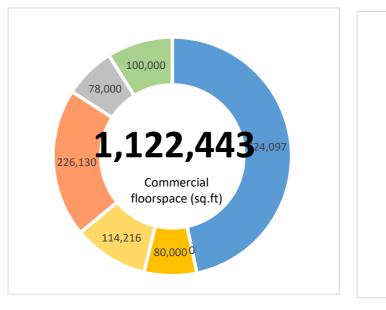

| Transaction | Jobs Created | Brownfield Land - Acres | Homes Created | Com. Space sq ft | Business Rates pa |  |
|-------------|--------------|-------------------------|---------------|------------------|-------------------|--|
| 20          | 1,837        | 147                     | 647           | 1,122,443        | £1,903,489        |  |