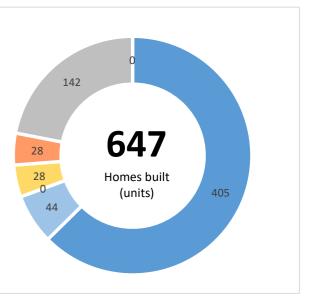

| Transaction | Jobs Created | Brownfield Land - Acres | Homes Created | Com. Space sq ft | Business Rates pa |  |
|-------------|--------------|-------------------------|---------------|------------------|-------------------|--|
| 20          | 1,837        | 147                     | 647           | 1,122,443        | £1,903,489        |  |