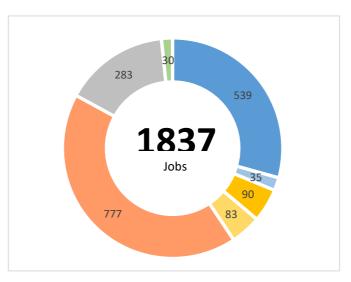

| Transaction | Jobs Created | Brownfield Land - Acres | Homes Created | Com. Space sq ft | Business Rates pa |  |
|-------------|--------------|-------------------------|---------------|------------------|-------------------|--|
| 20          | 1,837        | 147                     | 647           | 1,122,443        | £1,903,489        |  |