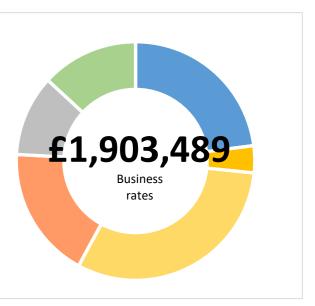

| Transaction | Jobs Created | Brownfield Land - Acres | Homes Created | Com. Space sq ft | Business Rates pa |  |
|-------------|--------------|-------------------------|---------------|------------------|-------------------|--|
| 20          | 1,837        | 147                     | 647           | 1,122,443        | £1,903,489        |  |