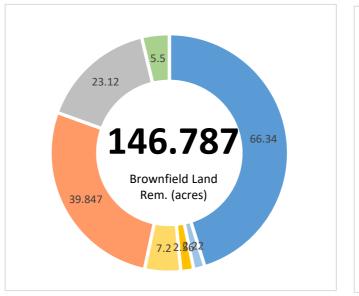

| Transaction | Jobs Created | Brownfield Land - Acres | Homes Created | Com. Space sq ft | Business Rates pa |  |
|-------------|--------------|-------------------------|---------------|------------------|-------------------|--|
| 20          | 1,837        | 147                     | 647           | 1,122,443        | £1,903,489        |  |