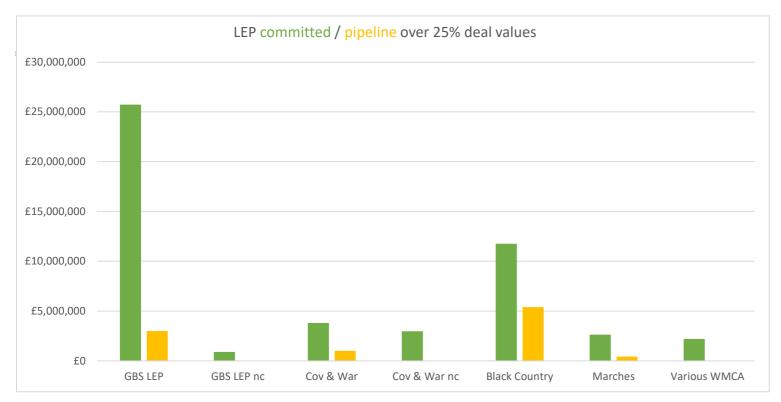

#### Geography of committed deal values - committed / pipeline over 25%

**Public Information** 

£3,800,000

£1,000,000

| N Warwickshire | Nuneaton   | Rugby      | Stratford    | Warwick |
|----------------|------------|------------|--------------|---------|
| £2,195,000     | £775,000   | £0         | £0           | £0      |
| £0             | £0         | £0         | £0           | £0      |
| Walsall        | Dudley     | W'hampton  | Sandwell     |         |
| £1,590,000     | £2,845,000 | £1,249,500 | £6,080,000   |         |
| £0             | £0         | £5,400,000 | £0           |         |
| Telford        | Shropshire |            | Various WMCA |         |
| £2,636,080     | £0         |            | £2,200,000   |         |
| £430,000       | £0         |            | £0           |         |